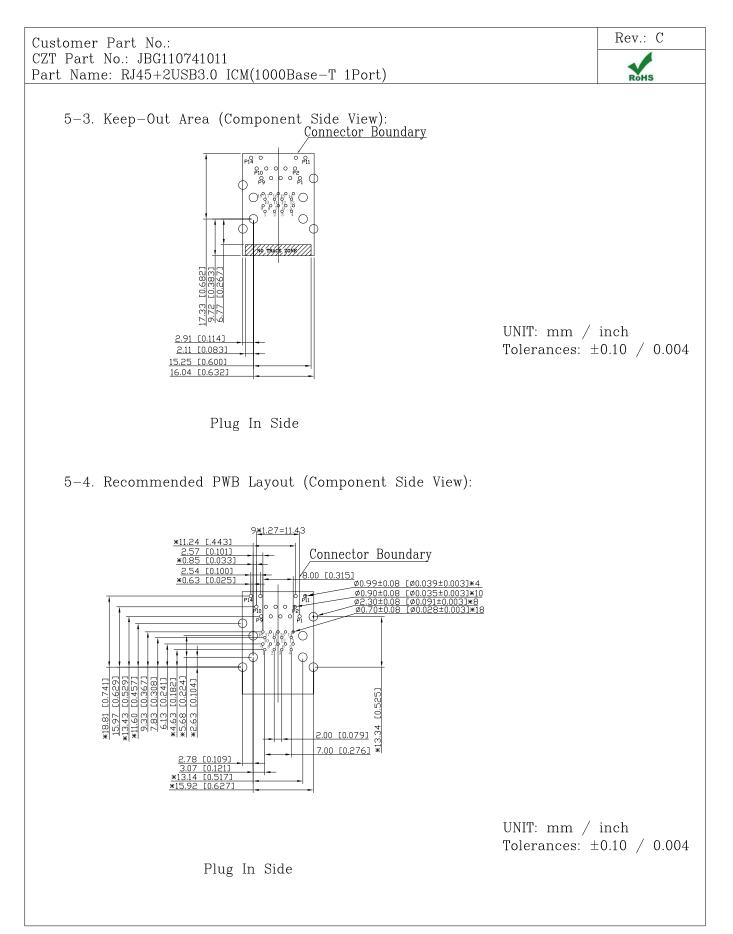

.31 2018    |  |  |
| C                                                                           | Change From:<br>SHIELD:SUS304&BRASS<br>To:<br>FRONT SHIELD:SUS304<br>BACK SHIELD:BRASS, PREPLATED WITH 30 MICRO-INCHS                              | ChenLingjuan | ZhangChao | Topup.I | iu APR.02 2020    |  |  |
|                                                                             |                                                                                                                                                    |              |           |         |                   |  |  |

### $\mathbb{C}\mathbb{Z}\mathbb{T}$ Specification for approval



# $\mathbb{C}\mathbb{Z}\mathbb{T}$ specification for approval



# $\mathbb{C}\mathbb{Z}\mathbb{T}$ specification for approval



### $\mathbb{C}\mathbb{Z}\mathbb{T}$ Specification for approval