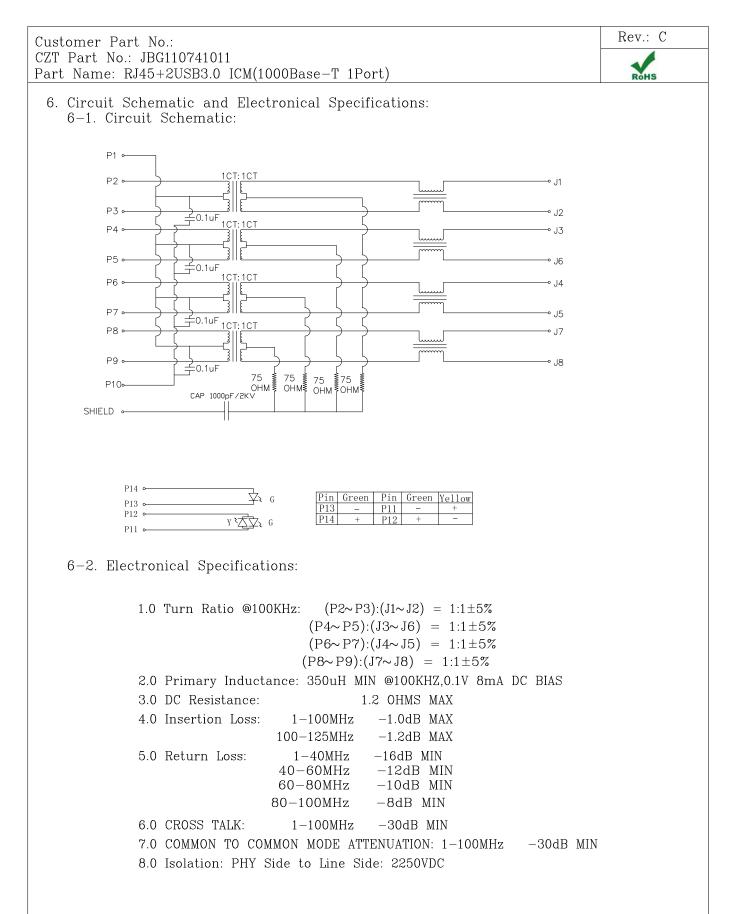

| Change From:<br>SHIELD:SUS304&BRASS<br>To:<br>FRONT SHIELD:SUS304<br>BACK SHIELD:BRASS, PREPLATED WITH 30 MICRO-INCHS                              | ChenLingjuan | ZhangChao | Topup.I | iu APR.02 2020    |  |  |
|                                                                             |                                                                                                                                                    |              |           |         |                   |  |  |

### $\mathbb{C}\mathbb{Z}\mathbb{T}$ Specification for approval



# $\mathbb{C}\mathbb{Z}\mathbb{T}$ specification for approval



# $\mathbb{C}\mathbb{Z}\mathbb{T}$ specification for approval



### $\mathbb{C}\mathbb{Z}\mathbb{T}$ Specification for approval