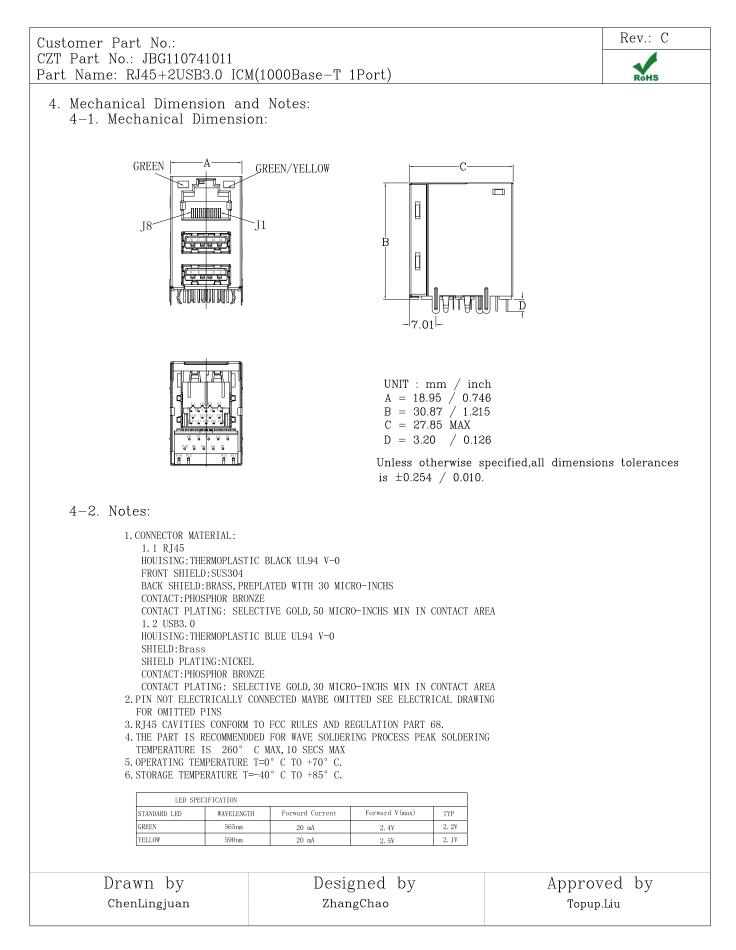

el:<br>Plug In Side<br>U<br>U<br>U<br>U<br>U<br>U<br>U<br>U<br>U<br>U<br>U<br>U<br>U | ChenLingjuan | ZhangChao | Topup.I | iu AUG.31 2018    |  |  |
| C                                                                           | Change From:<br>SHIELD:SUS304&BRASS<br>To:<br>FRONT SHIELD:SUS304<br>BACK SHIELD:BRASS, PREPLATED WITH 30 MICRO-INCHS                              | ChenLingjuan | ZhangChao | Topup.I | iu APR.02 2020    |  |  |
|                                                                             |                                                                                                                                                    |              |           |         |                   |  |  |

### $\mathbb{C}\mathbb{Z}\mathbb{T}$ Specification for approval



# $\mathbb{C}\mathbb{Z}\mathbb{T}$ specification for approval



# $\mathbb{C}\mathbb{Z}\mathbb{T}$ specification for approval



### $\mathbb{C}\mathbb{Z}\mathbb{T}$ Specification for approval