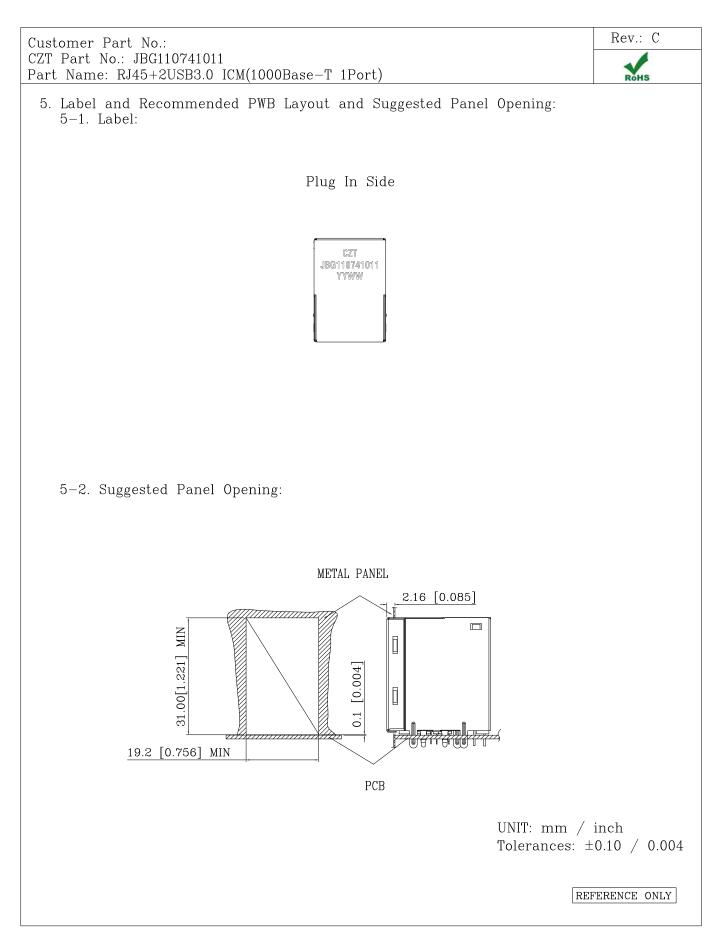

br>U<br>U<br>U<br>U | ChenLingjuan | ZhangChao | Topup.I | iu AUG.31 2018    |  |  |
| C                                                                           | Change From:<br>SHIELD:SUS304&BRASS<br>To:<br>FRONT SHIELD:SUS304<br>BACK SHIELD:BRASS, PREPLATED WITH 30 MICRO-INCHS                              | ChenLingjuan | ZhangChao | Topup.I | iu APR.02 2020    |  |  |
|                                                                             |                                                                                                                                                    |              |           |         |                   |  |  |

### $\mathbb{C}\mathbb{Z}\mathbb{T}$ Specification for approval



# $\mathbb{C}\mathbb{Z}\mathbb{T}$ specification for approval



# $\mathbb{C}\mathbb{Z}\mathbb{T}$ specification for approval



### $\mathbb{C}\mathbb{Z}\mathbb{T}$ Specification for approval